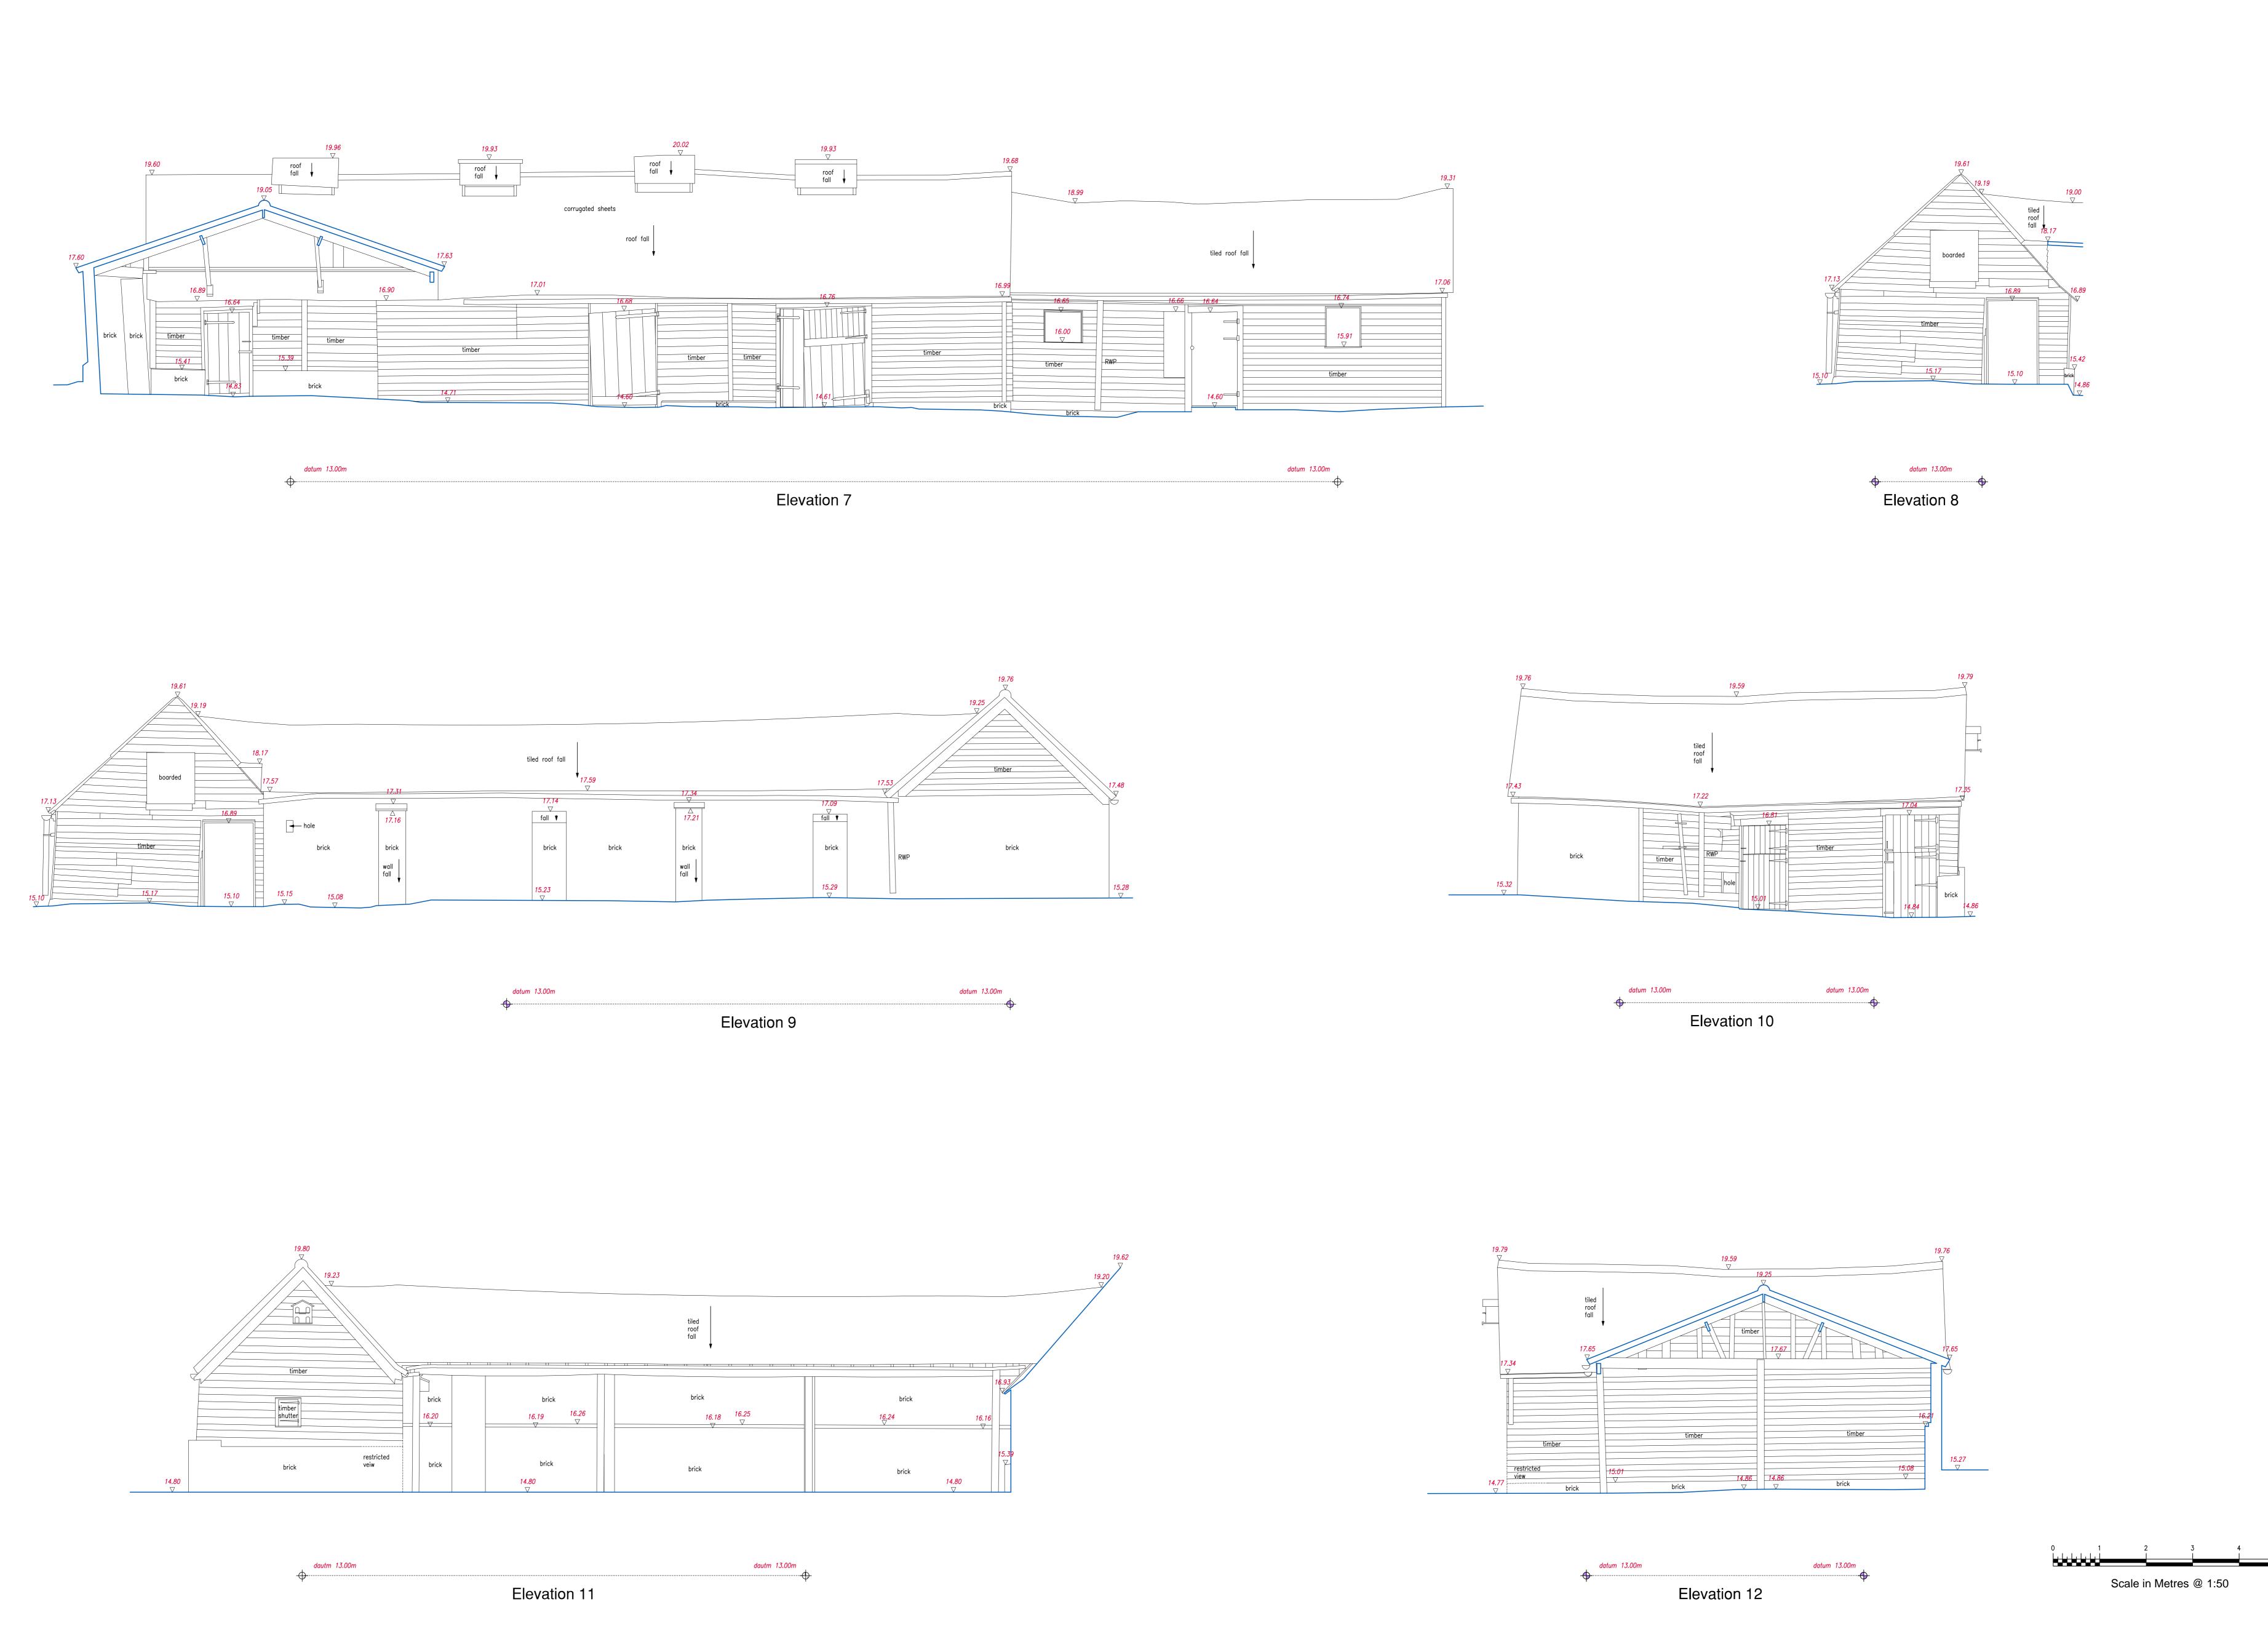

David Dedman

Cockethurst
Eastwoodbury Lane
Southend on Sea
SS2 6UE

Drawing Title

Elevations 7 to 12

 Sheet/Scale
 Date
 Drawn
 Checked

 A0@1:50
 11/04/18
 W.K.D.
 C.S.D.

 Project No.
 Drawing No.
 Preliminary
 Revision